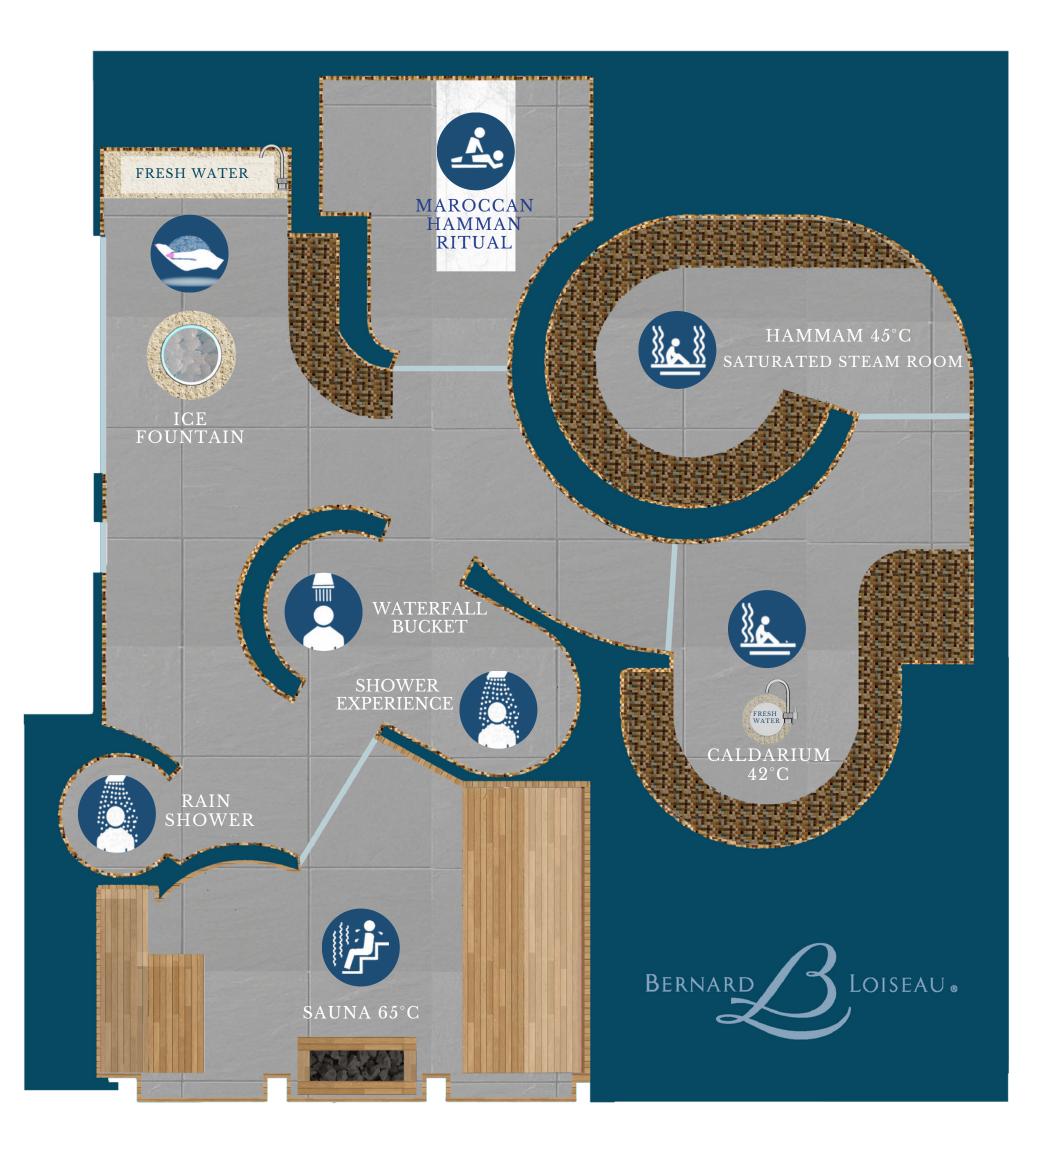

#### **SAUNA**

Temperature between 60 and 70 degree. Moisture at least than 10%. Relaxing action, dilation of the blood vessels and increasment of the cardiac rythm; enhancement of immun defenses, endorphin release. End by cooling the skin with the waterfall bucket, a "cold mist" shower or a frozen rub.

#### **HAMMAM**

The first hamman is a "caldarium" around 40 degree, with a moisture around 80% which favorise the muscular relaxation, and the elimination of toxins.

The second part of the hamman is a "satured steam bath" close to 45 degree and a moisture of 100%.

#### **ORIENTAL HAMMAM RITUAL**

While the oriental hamman ritual, the passage at the hamman after have been coating with black soap, precede the scrub, the wrapping in rasul and an moisturizing of the body.

#### **ICE FOUTAIN**

This fountain produces a thinly crushed ice which has a invigorating and tonic effect on the body. Rub the ice on the different parts of your body: this experience stimulated the blood circulation, tone the skin, release the joints and can be repeated several times during the journey. Important after the sauna and the hamman.

#### WATERFALL BUCKET

Traditionally associated with the sauna, the waterfall bucket is a pleasure of extreme simplicity, a surprise highly refreshing and invigorating by making pour 20 liters of frozen water on your body.

#### **EXPERIENCE SHOWER**

Thanks to its 3 different programs, discover the delight of an unique shower offering a new experience:

- Cold Mist
- Tropical Rain
- Caribbean Storm