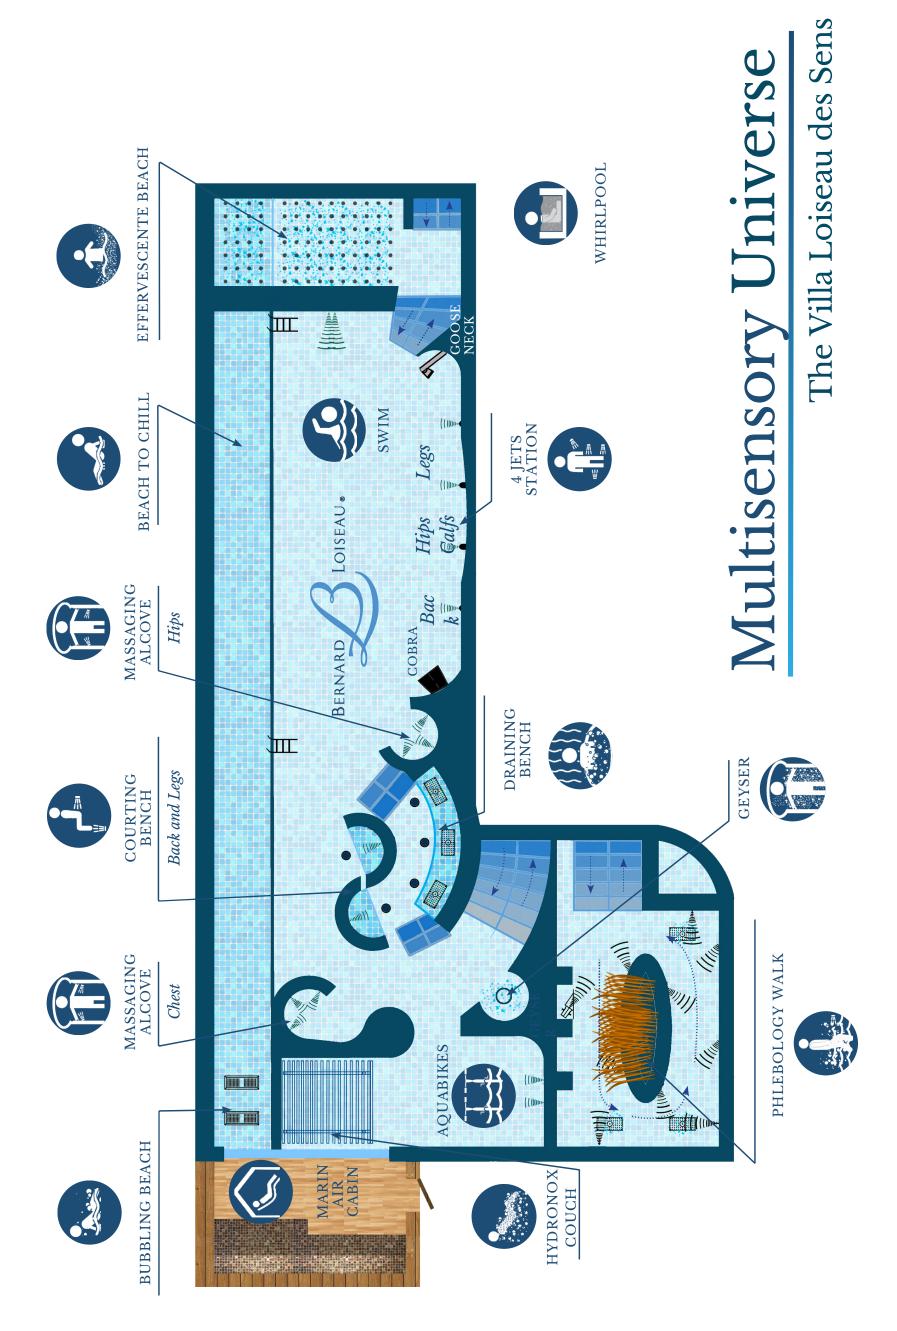

# Multisensory Universe

### PHLEBOLOGY WALK

Drainage, relaxation, activation of the blood circulation and the deep muscles, by walking in a fresh water, with cuntercurrent jets at hips level and the tingle of the floor bubbles.

#### **COURTING BENCH**

Offer an enjoyable and deep massage of the low back and the legs thanks to two specific jets (wide angle of diffusion, important flow).

# **AQUABIKES**

Muscular efforts at your convenience and excellent members massage, by pedaling in front of a water current. Vary the positions and the types of pedaling.

# BEACH TO CHILL

This water beach offers relaxation and conviviality.

#### **DRAINING BENCH**

With a water depth of 1 m. It creates a feeling of weightlessness, it offers both a relaxing effect and a draining effect thanks to the jets and the flood of floor bubbles.

#### **4 JETS STATION**

This side of the swimming pool wall is equipped with 4 bars and 4 jets directed at different heights, with low and high pressure, in order to aim the calfs, hips, thigh, and back.

#### **HYDRONOX COUCH**

Lying on this last generation inox couch, you are going to be wrap by a whirl of tiny draining and relaxing bubbles.

# EFFERVESCENTE BEACH

Water slightly depth and effervescente thanks to a profusion of air bubbles.

The powerful jets of the Cobra and the Gooseneck, are going to massage you according to your position: back, shoulders,neck etc.

### **BUBBLING BEACH**

At the end of the "beach to chill" (behind the hydronox couch), the position half-lying allows a legs massage with the chest in softly floating.

#### **MASSAGING ALCOVE**

Thanks to 3 jets, enjoy standing up a complete massage of the chest, the belly and the hips, by directing you with the help of the wall-handles.

#### **GEYSER**

Make gush forth from the floor bubbles and high pressured water with a swirl effect. Guaranted invigorating effect.