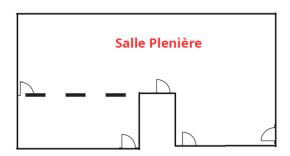

### Our Seminar Room

We offer our knowledge and expertise to organize your seminars, events, training courses or meetings.

The meeting room with sub-commission room has a surface area of 65 m2. It can accommodate up to 60 people in theater or cocktail configuration, and up to 25 people in U configuration.

Equipment includes overhead projectors, flipcharts, wifi connection and beverages (water and coffee).

Several formulas are available: seminar, residential, half-day... From €63.88 excl. tax, based on 8 people.