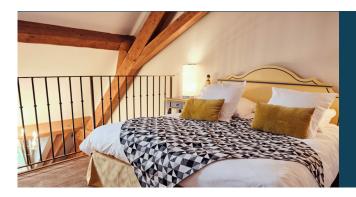

### The Hostellerie de La Tour d'Auxois has 29 charming rooms

The hotel has 6 Suites (from 35m²) equipped with a lounge area, a bathroom and a shower room. The traditional floor tiles and the apparent beams will remind you of the authenticity of this place.

Our 12 Charming rooms (between 18 and 20m²) are ideal for a stay for one or two people.

They are located in a quiet area on the garden side and/or on the inner courtyard side of the establishment. One of these rooms is equipped with a bathroom adapted for people with reduced mobility.

Equipped with showers or bathtubs, our Classic rooms (between 15 and 17m<sup>2</sup>) are oriented towards the Auxois massif and allow our guests to enjoy a relaxing moment in the heart of Burgundy.

### Your room

Please inform the reception if you do not wish to have the daily cleaning service during your stay.

All plugs in your room are permanently powered (220 volts). Adapters (not converters) are available at reception.