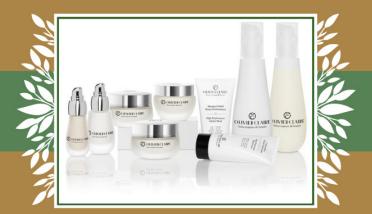

### Our Anti-Ageing Facial Treatments OLIVIER CLAIRE

### The Major Beauty Treatment | 1h45 | 199€ | by Olivier Claire

This exceptional personalised treatment meets the highest expectations in visible, long-lasting antiageing results. The skin is rejuvenated, wrinkles smoothed, features redefined and the oval of the face remodelled. Perfectly suited to all skin types, no matter the age, and has a positive effect on skin quality. The enveloping gestures invite you to let go and feel a intense freshness through you.

#### The Moisturising and Anti-Ageing Major Beauty Treatment

| 1h15 | 159€ | by Olivier Claire

This premium treatment provides an immediate and visible action on the evenness and radiance of the complexion.

### The Major Beauty Discovery Treatment | 1h | 139€ | 45min | 119€| by Olivier Claire

The first step towards luxury plant-based cosmetics. Leave the skin fresh, radiant, rehydrated and regenerated thanks to a combination of active ingredients that work in synergy. Your beauty is sublimated.

#### The Eye Treatment |30min|79€ | by Olivier Claire

A perfect alliance of specific natural active ingredients and adapted gestures for this sensitive area, the Eye Treatment erases shadows and smoothes the eye contour. Relaxed, the eyes are intensely illuminated.