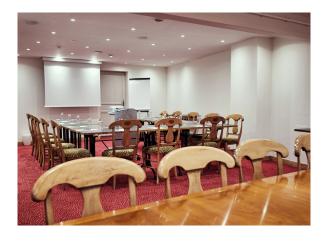

### Our Seminar Room

We offer our knowledge and expertise to organize your seminars, events, training courses or meetings.

The meeting room with sub-commission room has a surface area of 65 m2. It can accommodate up to 60 people in theater or cocktail configuration, and up to 25 people in U configuration.

Equipment includes overhead projectors, flipcharts, wifi connection and beverages (water and coffee).

Several formulas are available: seminar, residential, half-day... From €63.88 excl. tax, based on 8 people.