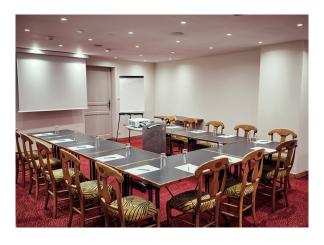

### Our Seminar Room

We offer our knowledge and expertise to organize your seminars, events, training courses or meetings.

The meeting room with sub-commission room has a surface area of 65 m2. It can accommodate up to 60 people in theater or cocktail configuration, and up to 25 people in U configuration.

Equipment includes overhead projectors, flipcharts, wifi connection and beverages (water and coffee).

Several formulas are available: seminar, residential, half-day... From €63.88 excl. tax, based on 8 people.