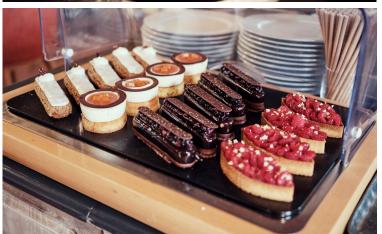

#### Breakfast

Continental buffet - 15 € per person

A tasty continental breakfast made from fresh, local produce is served daily from 07:30 to 10:00 in the breakfast room.

#### Sweet elements

Croissants
Pains au chocolat
Traditional baguette «La-Roche-en-Brenil»
Baguette aux céréales «La-Roche-en-Brenil»
Jams (strawberry, cherry, bitter orange, apricot) Honey
Chocolate spread «Quarré-les-Tombes»
Cereales (cereal flakes, muesli)
Dried fruits (almonds, hazelnuts, prunes, apricots)