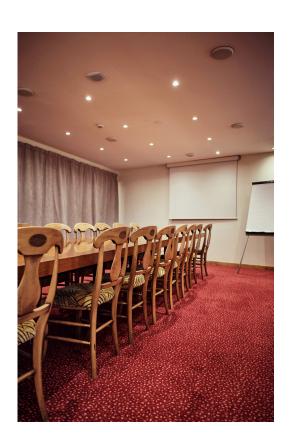

### Our Seminar Room

We offer our knowledge and expertise to organize your seminars, events, training courses or meetings.

The meeting room with sub-commission room has a surface area of 65 m2. It can accommodate up to 60 people in theater or cocktail configuration, and up to 25 people in U configuration.

Equipment includes overhead projectors, flipcharts, wifi connection and beverages (water and coffee).

Several formulas are available: seminar, residential, half-day... From €63.88 excl. tax, based on 8 people.