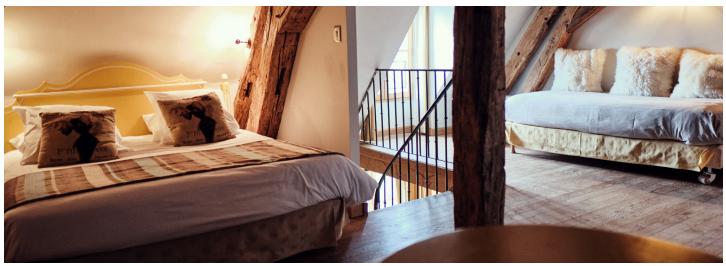

### The Hostellerie de La Tour d'Auxois has 29 charming rooms

The hotel has 6 Suites (from 35m²) equipped with a lounge area, a bathroom and a shower room. The traditional floor tiles and the apparent beams will remind you of the authenticity of this place.

Our 12 Charming rooms (between 18 and 20m²) are ideal for a stay for one or two people.

They are located in a quiet area on the garden side and/or on the inner courtyard side of the establishment. One of these rooms is equipped with a bathroom adapted for people with reduced mobility.

Equipped with showers or bathtubs, our Classic rooms (between 15 and 17m<sup>2</sup>) are oriented towards the Auxois massif and allow our guests to enjoy a relaxing moment in the heart of Burgundy.