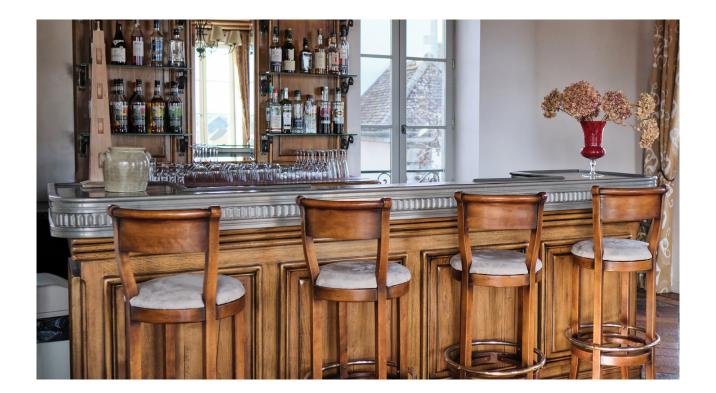

### The bar

The bar is open from wednesday to sunday 9 am to 8 pm.

| Water Vittel Litre Vittel 50cl Perrier fines bulles Litre Perrier fines bulles 50cl  Sodas | €<br>6<br>4<br>6<br>4 | Aperitif & digestives Regional beers 33cl Kir classic 12cl Kir crémant 12cl Classic aperitif 4cl Classic digestif 4cl Whisky & Whiskey | €<br>7<br>7<br>10<br>6<br>7 |                   |
|--------------------------------------------------------------------------------------------|-----------------------|----------------------------------------------------------------------------------------------------------------------------------------|-----------------------------|-------------------|
| Schweppes Indian Tonic<br>Coca Cola «original taste»<br>Ice Tea<br>Lemonade                | 5<br>5<br>5<br>5      | Crémant & Champagne<br>Crémant de Bourgogne<br>Champagne                                                                               | 12 cl<br>8<br>14            | 75 cl<br>40<br>65 |
| Fruit juices Orange juice Apple juice Tomato juice                                         | 5<br>5<br>5           | White wines<br>Chablis<br>Hautes Côtes de Beaune<br>Ladoix 1er cru 2020                                                                | 7<br>7<br>10                | 35<br>35<br>55    |
| Cafeteria Expresso Long coffee Tea & infusion Hot chocolate                                | 7<br>6<br>3<br>13     | Red wines<br>Hautes Côtes de Beaune<br>Givry 1er cru 2015                                                                              | 7<br>10                     | 35<br>55          |