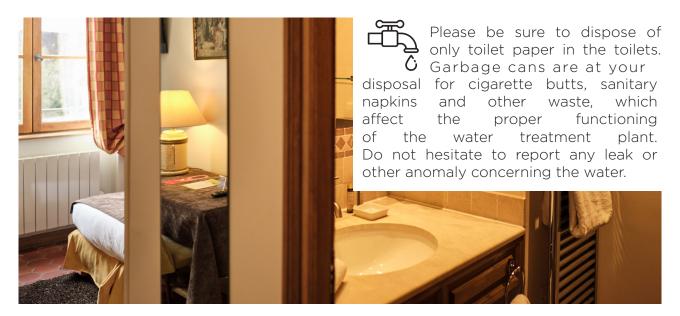

#### • Let's protect out water resources

We change your towels at your convenience: simply place the towels to be changed in the bath or on the floor.

We limit the change of sheets (every 3 days) in order to reduce the amount of washing powder in the water. Remember to turn off the taps when brushing your teeth and not to let the water run unnecessarily: a 5-minute shower uses 40 to 50 litres of water, each additional minute uses 10 litres more!

#### • Let's reduce our waste quickly

As far as possible and in compliance with the rules of hygiene, we limit as much as possible single-use products and over-packaging. Help us to sort waste, with a few simple gestures

- put your paper wrappers in the wastebasket in the room
- put your other waste in the bathroom garbage can
- deposit your used batteries at the reception
- a selective sorting is at your disposal at the reception desk when you leave the elevator