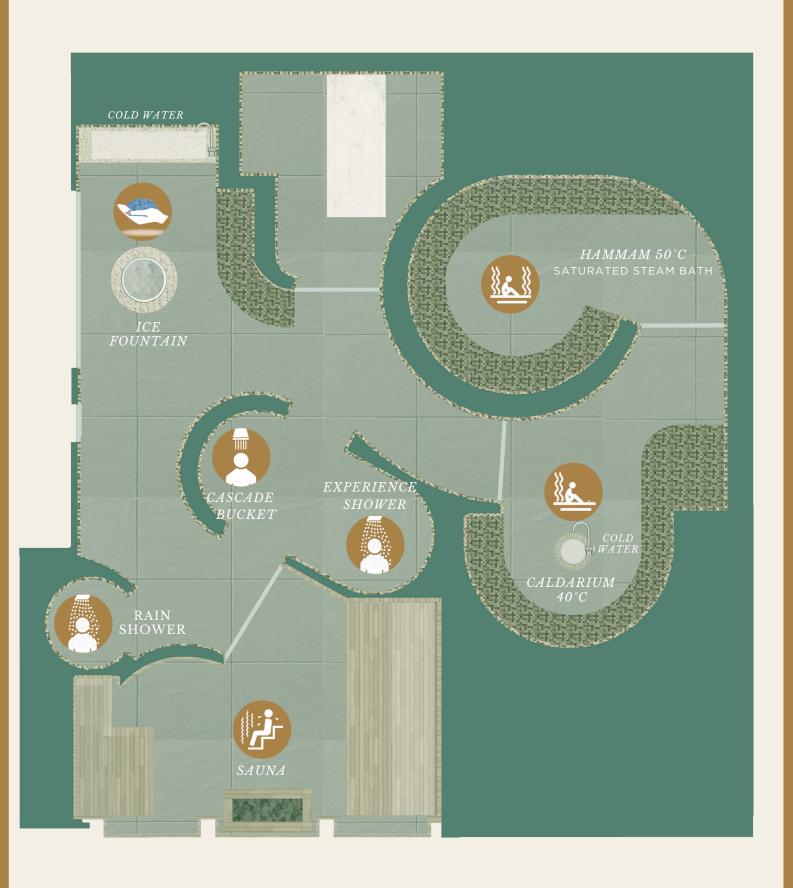

## World of Delight

SAUNA

Temperature between 75 and 90°C. Humidity below 10%. Relaxing effect, distension of blood vessels and increased heart rate, improved immune defenses, and release of endorphins. Finish by cooling the skin with the cascade bucket or a friction of ice.

#### **HAMMAMS**

The first hammam is a "caldarium" at around 40°C, with humidity around 80%, promoting muscle relaxation and toxin elimination. The second part of the hammam is a "saturated steam bath" close to 50°C with 100% humidity.

#### EXPERIENCE SHOWER

With its 3 different programs, discover the pleasures of a sensory shower offering an experience of a cool tropical storm or a warm tropical rain.

## ICE FOUNTAIN

This fountain produces finely crushed ice that has a revitalizing and toning effect on the body. Rub the ice on different parts of the body: this experience stimulates blood circulation, firms the skin, relieves joints, and can be repeated multiple times throughout the journey. It is especially important after the sauna and hammam

The fountain is carved from a single block of Burgundy stone by a Master Craftsman of France from the region.

## CASCADE BUCKET

Traditionally associated with the sauna, the cascade bucket offers a pleasure of extreme simplicity—an intensely refreshing and toning surprise by pouring 20 liters of ice-cold water over your body.

## SEA BREEZE CABIN

The sea breeze cabin features heated benches and mosaic seating (air at 38°C). The air contains iodized salt and is similar to that of a tepidarium (a warm room that provides the benefits of sea air).