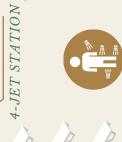

## 4-JET STATION

4 jets along the pool at different heights to target calves, thighs, hips, and back.